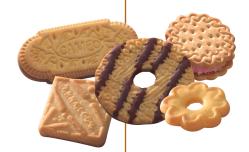

# ROTARY **CUTTING**

### FOR

- Crackers, Snacks
- Pizza, Flat Breads
- Sticks
- Wafers
- Toaster Pastries
- Chips, Tacos
- Solid Brass
- Rings
- Plastic Segments