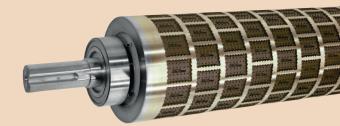

# ROTARY **CUTTING**

### FOR

- Crackers, Snacks
- Pizza, Flat Breads
- Sticks
- Wafers
- Toaster Pastries
- Chips, Tacos
- Solid Brass
- Rings
- Plastic Segments