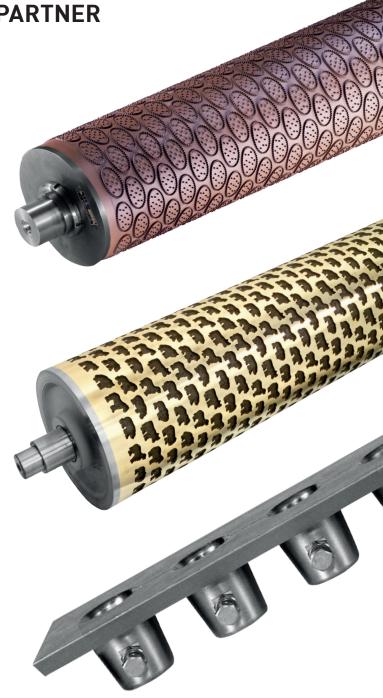

# ROTARY **CUTTING**

# ROTARY **MOLDING**

# WIRE CUT/ EXTRUDING

# **ACCURACY**

Weidenmiller's Uniformity Engraved cutting and molding rolls continually provide dependable production for your requirements. Our technical expertise assures each cavity is dimensionally accurate.

# **DURABILITY**

Heavy duty roll construction assures your die rolls withstand the critical demands of everyday production. Also, die rolls are manufactured for all competitive machines.